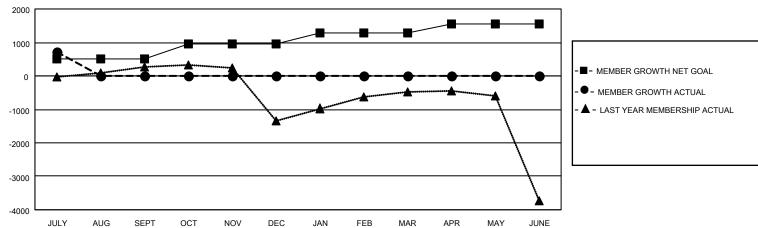

## Multiple District 321

Results as of: 7/31/2020

**LOCATION: INDIA** 

| Clubs         |               |             |               | Members               |                          |                         |                                                    |  |
|---------------|---------------|-------------|---------------|-----------------------|--------------------------|-------------------------|----------------------------------------------------|--|
|               | RESULTS FOR   | R 2020-2021 |               | RESULTS FOR 2020-2021 |                          |                         |                                                    |  |
| QUARTER       | NEW CLUB GOAL | NEW CLUBS   | DROPPED CLUBS | QUARTER ME            | EMBER GROWTH NET<br>GOAL | MEMBER GROWTH<br>ACTUAL | DROPPED<br>MEMBERS ACTUAL<br>(including transfers) |  |
| JULY/AUG/SEPT | 27            | 23          | 2             | JULY/AUG/SEPT         | 499                      | 1,289                   | 364                                                |  |
| OCT/NOV/DEC   | 23            | 0           | 0             | OCT/NOV/DEC           | 454                      | 0                       | 0                                                  |  |
| JAN/FEB/MAR   | 17            | 0           | 0             | JAN/FEB/MAR           | 333                      | 0                       | 0                                                  |  |
| APR/MAY/JUNE  | 13            | 0           | 0             | APR/MAY/JUNE          | 272                      | 0                       | 0                                                  |  |

## GOALS AND ACTUAL MEMBERS CUMULATIVE

| DROPPED CLUBS: 2           |     | 158 CLUBS OF 1052 ADDED 1 OR MORE | GENDER DISTRIBUTION        |                 |        |
|----------------------------|-----|-----------------------------------|----------------------------|-----------------|--------|
|                            |     | NEW MEMBERS                       | MALE                       | 21,321 (71.68%) |        |
| DROPPED MEMBERS            |     |                                   | FEMALE                     | 8,425 (28.32%)  |        |
| DECEASED                   | 14  | CLICK HERE FOR CUMULATIVE         | TOTAL FAMILY UNIT MEMBERS  |                 | 15,269 |
| CLUB CANCELLED 0 OTHER 350 |     | MEMBERSHIP DATA                   | FAMILY MEMBERS PAYING HALF |                 | 8,883  |
| TOTAL                      | 364 |                                   | DUES                       |                 |        |