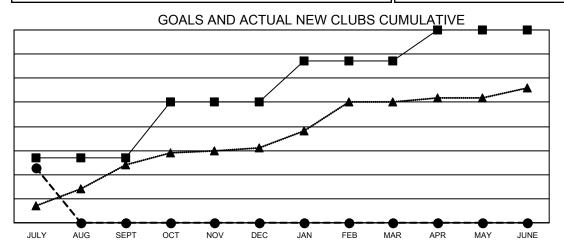

## Multiple District 321

Results as of: 7/31/2020

**LOCATION: INDIA** 

| Clubs         |               |             |               | Members               |                          |                         |                                                    |  |
|---------------|---------------|-------------|---------------|-----------------------|--------------------------|-------------------------|----------------------------------------------------|--|
|               | RESULTS FOR   | R 2020-2021 |               | RESULTS FOR 2020-2021 |                          |                         |                                                    |  |
| QUARTER       | NEW CLUB GOAL | NEW CLUBS   | DROPPED CLUBS | QUARTER ME            | EMBER GROWTH NET<br>GOAL | MEMBER GROWTH<br>ACTUAL | DROPPED<br>MEMBERS ACTUAL<br>(including transfers) |  |
| JULY/AUG/SEPT | 27            | 23          | 2             | JULY/AUG/SEPT         | 499                      | 1,289                   | 364                                                |  |
| OCT/NOV/DEC   | 23            | 0           | 0             | OCT/NOV/DEC           | 454                      | 0                       | 0                                                  |  |
| JAN/FEB/MAR   | 17            | 0           | 0             | JAN/FEB/MAR           | 333                      | 0                       | 0                                                  |  |
| APR/MAY/JUNE  | 13            | 0           | 0             | APR/MAY/JUNE          | 272                      | 0                       | 0                                                  |  |

- CURRENT YEAR GOALS FOR NEW CLUBS

- CURRENT YEAR ACTUAL NEW CLUBS

- ▲ - LAST YEAR ACTUAL NEW CLUBS